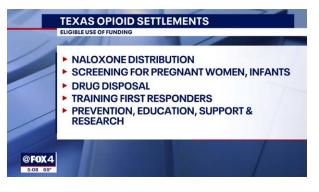

# Nexus In the News

Doswell Foundation Donates \$4M for New Nexus Building

Park Cities People February 12, 2023

Dallas receiving nearly \$1M as a part of opioid settlement

FOX 4 April 25, 2023

Nonprofit helping mothers in recovery raises record-breaking \$200K