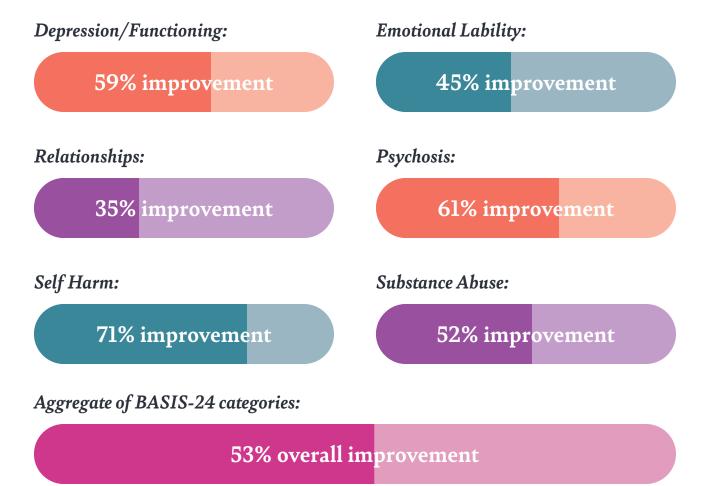

436 clients received psychiatric services

53% of clients showed overall improvement

## **BASIS-24 SURVEY OUTCOMES**

One of our clinical assessment tools is the 24-item Behavior and Symptom Identification Scale, **BASIS-24**, a leading behavioral health assessment tool designed to assess the outcome of mental health or substance use disorder treatment from the client's perspective.

Comparing residential admissions surveys to discharge surveys, Nexus clients showed a **53%** overall improvement, signifying a clinically meaningful improvement in six major areas: