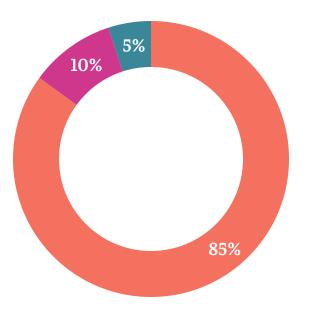

# **Financial Summary**

Statement of operations for period September 1, 2022 to August 31, 2023

TOTAL EXPENSES

\$13,744,810

**PROGRAM EXPENSES** 

# \$18,698,820

**TOTAL REVENUE** 

| Program Services |     |
|------------------|-----|
| \$11,597,159     | 85% |

# **General & Administrative**

| \$1,396,717 10% |
|-----------------|
|-----------------|