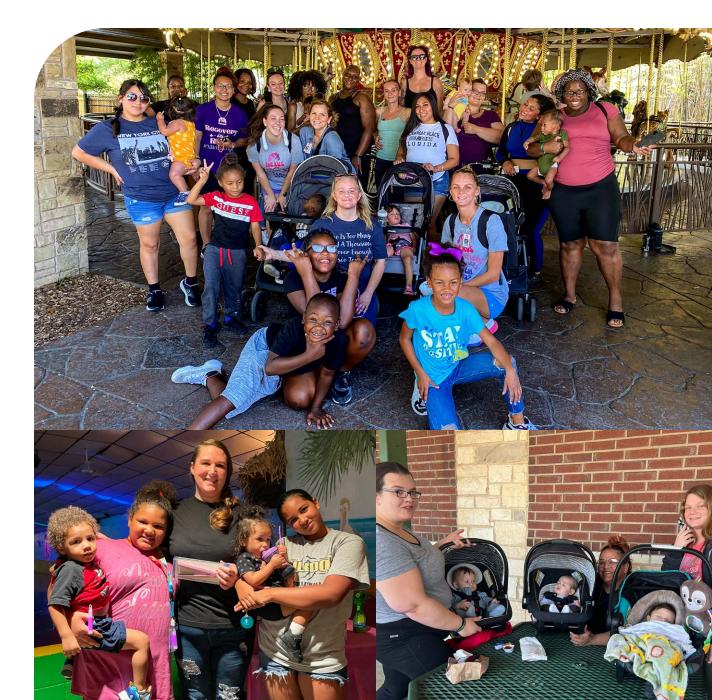

#### MOM SQUAD

Nexus Generations includes a group called **Mom Squad** that is always doing fun activities with the mothers and children in the program. This year, we celebrated two years of the Mom Squad program with a Hawaiian themed roller skating night. Last year, Mom Squad hosted a variety of activities such as visiting the Dallas Zoo, the Dallas Arboretum, White Rock Lake, or even just hanging out at White Rock Coffee or Sonic. Mom Squad also holds baby showers for expectant mothers, where moms-tobe receive baby clothes, toiletries, and other supplies, all while celebrating their motherhood and recovery!