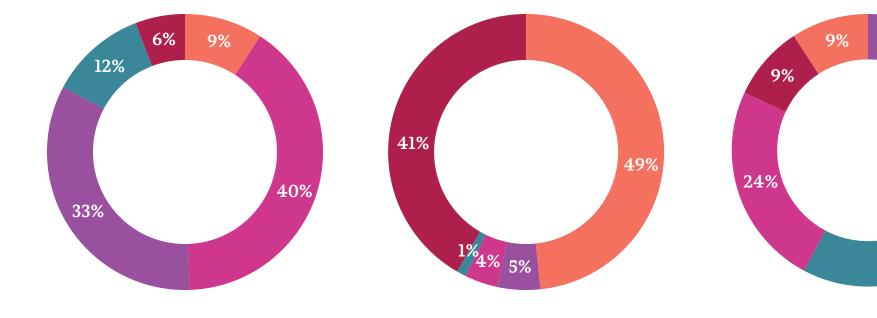

# **AGE OF CLIENTS**

| 18-24 years | 9%  |
|-------------|-----|
| 25–34 years | 40% |
| 35–44 years | 33% |
| 45–54 years | 12% |
| 55+ years   | 6%  |

# **PRIMARY SUBSTANCE**

28%

30%

| Meth/Amphetamines | 30% |
|-------------------|-----|
| Heroin/Opioids    | 28% |
| Alcohol           | 24% |
| Cocaine/Crack     | 9%  |
| Other             | 9%  |