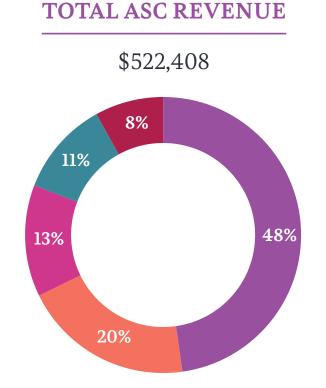

# **REVENUE BY EVENT**

| 36th Annual Luncheon     | 48%  |
|--------------------------|------|
| Springtime in Paris      | 20%  |
| Membership Dues          | .13% |
| Heart & Sole 5k          | .11% |
| Donations & Other Events | 8%   |