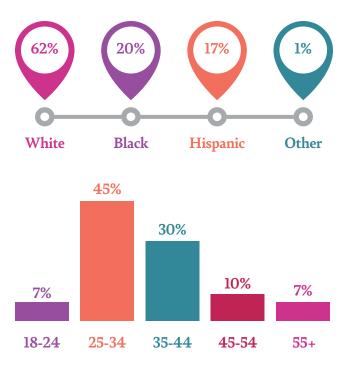

In fiscal year 2022, Nexus served **1,814** adult clients and **184** of their accompanying children.

Of the women we served:

- 98% were low-income
- 38% identified as persons of color
- 23% were homeless at the time of admission
- 83% had some involvement in the justice system

### CLIENT DEMOGRAPHICS