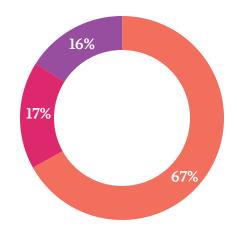

### Staff

**\$8,112,531** 

### **Facility**

**\$2,122,390** 

### **Basic Needs**

**\$1,929,535** 

## EXPENSES BREAKDOWN

\$12,164,456