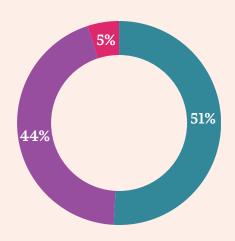

### **Treatment Revenue**

**\$7,981,143** 

### **Private Donations & Grants**

**\$6,907,319** 

### **Other Revenue**

**\$725,050** 

# TOTAL REVENUE

\$15,613,512