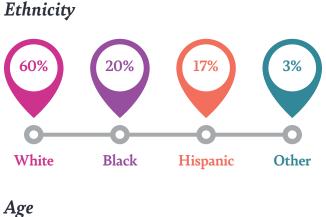

- Approximately 98% are low-income
- Approximately 40% identify as persons of color.
- 83% of the women served had justice system involvement.

# <image>

### **CLIENT DEMOGRAPHICS**