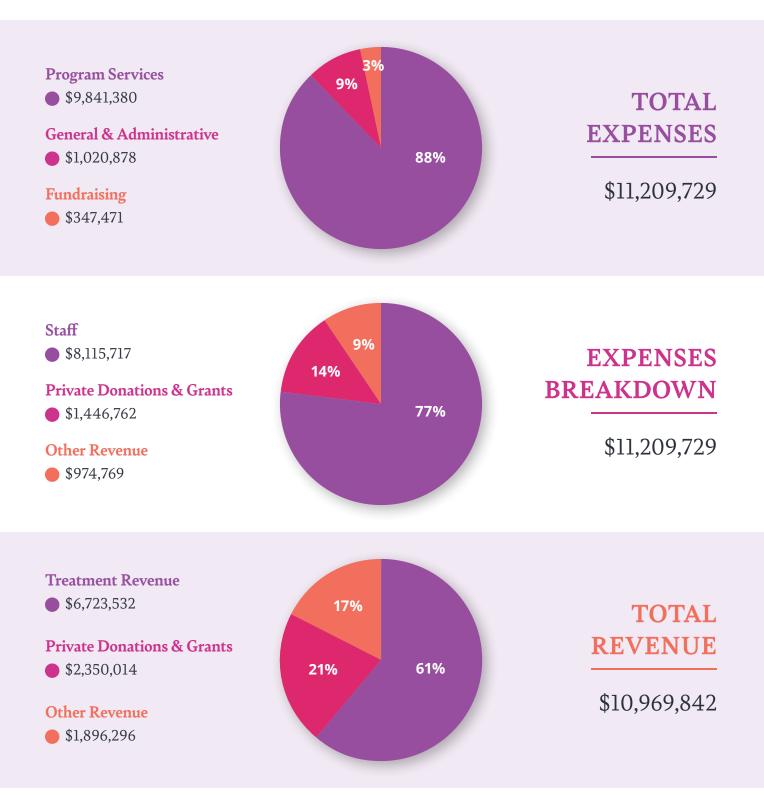

# **Financial Summary**

Statement of operations for period September 1, 2020 to August 31, 2021.

# **Thank You To Our Donors**

Nexus is so thankful for our donors who support our mission and help improve the lives of thousands of women and children each year. Through their generosity, Nexus raised \$10,969,842 for our organization during our 2021 fiscal year.